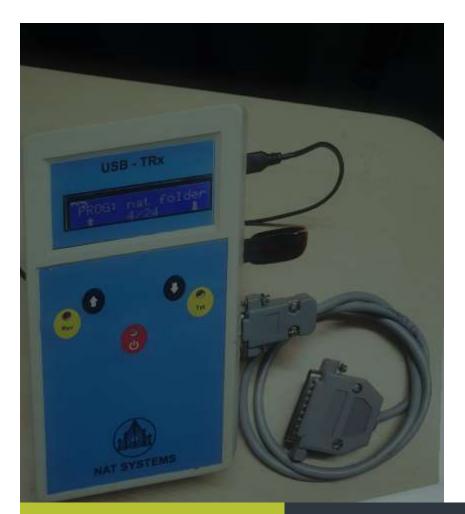

# **USB-TRx**

simplifying program transfer to CNC

### FEATURES

- TRANSMIT / RECEIVE
  On single button press
  Programs from / to USB Memory Stick
  Through RS-232 Port
  No need for PC connection
- USER INTUITIVE WORKFLOW
  Relevant instructions on the display
  Easy and quick program browsing
  Configurable settings

## **TECHNICAL SPECIFICATION**

- POWER DC +12V, 500mA ON/OFF through power button **USB PORT** USB memory stick Upto 32GB Standard-A USB plug type FAT32 File System RS232 PORT **Full Duplex** 9 Pin D-type Male 2400 ~ 115200 baud Hardware / None Flow Control Even / Odd / None Parity 1 / 2 Stop bits 7 / 8 Data bits CABLE
  - 1m Length 9pin Female to 25 pin Male